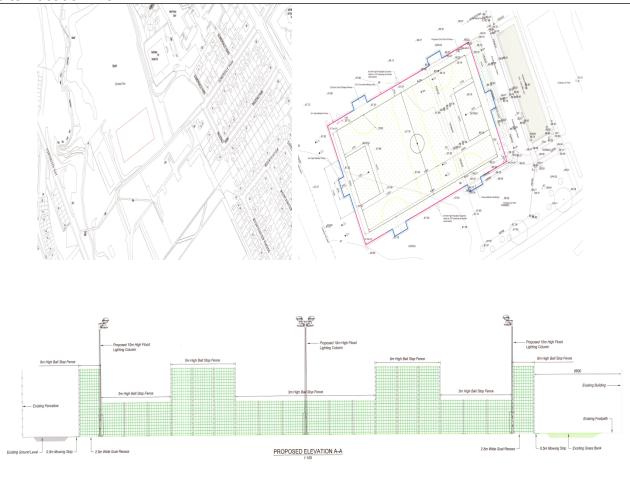

## 1.0 Description of Proposed Development

Construction of new '3G' sports pitch including fencing (max 6m high) and floodlights 10m high to replace existing synthetic pitch and grass pitch training area with existing flood lighting

#### 2.0 Characteristics of the Site and Area

Site lies within a larger recreational area (Clarendon Park) with a number of grass playing fields, a fenced in all weather playing surface. An existing changing pavilion is located a short distance from the eastern boundary of the site (the red line on site location plan). The synthetic (polymeric) pitch is located in the eastern part of the red line of the application site with part of a small grass pitch located the western section of the site (as outlined in red on the site location plan).

# 3.0 Planning History

3.1 No relevant planning history on site.

- 4.5 Planning Policy Statement 3 Access, Movement and Parking 4.5.1 Policies AMP7 and AMP9
- 4.6 Planning Policy Statement 8 Open Space, Sport and Outdoor Recreation 4.6.1 Policies OS4, OS5 and OS7
- 5.0 Statutory Consultees Responses
  - 5.1 NI Water No objection
  - 5.2 Transport NI No objection
- 6.0 Non Statutory Consultees Responses
  - 6.1 BCC Environmental Health No objection
- 7.0 Representations
  - 7.1 The application has been neighbour notified and advertised in the local press. No comments have been received.
- 8.0 Other Material Considerations
  - 8.1 None
- 9.0 Assessment
  - 9.1 The key issues in the assessment of the proposed development include:
    - Acceptability of a sports pitch at this location
    - Impact on amenity
  - 9.2 The site is located within the development limits of Belfast as designated in the Belfast Metropolitan Area Plan 2015 and within an area zoned as Existing Open Space and within a Local Landscape Policy Area. The principle of the development is acceptable in what is a designated open space area with a number of established sports pitches. The landscape policy area will not be prejudiced as no vegetation will be affected by the proposed development.
  - 9.3 The proposal has been assessed against policy AMP7 of Planning Policy Statement 3. Transport NI offers no objections to this proposal
  - 9.4 The proposal has been assessed against Policies OS4, OS5 and OS7of PPS8. The proposed sports pitch is located within an established recreational site with a number of sports pitches already present. The pitch will replace two existing pitches, one grass and one polymeric. Four individual floodlight columns are located around the periphery of the polymeric pitch.
  - 9.5 The nearest dwelling (32a Somerdale Park) is located approximately 100m from the south-eastern corner of the site. As there is already floodlighting of a similar height to that proposed on the site at present there will be no significantly greater impact on residential amenity. There are two additional floodlighting columns proposed, however given the separation distance to the nearest dwellings and the level of vegetation present between the site it is considered that any additional impact on amenity would not be unduly significant. Belfast city Council Environmental Health was consulted and had no objections.